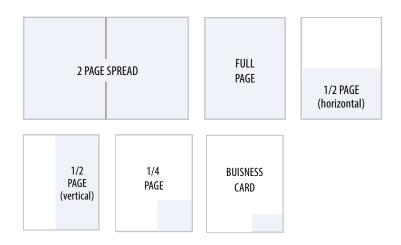

# **Specifications**

| TRIM SIZE              | WIDTH | HEIGHT | BLEED              |
|------------------------|-------|--------|--------------------|
| 2-PAGE SPREAD          | 17"   | 11"    | 0.125 on all sides |
| FULL PAGE              | 8.5"  | 11"    | 0.125 on all sides |
| HALF PAGE (horizontal) | 7.7"  | 4.7"   | None               |
| HALF PAGE (vertical)   | 3.75" | 10"    | None               |
| QUARTER PAGE           | 3.75" | 4.875" | None               |
| BUSINESS CARD          | 3.5"  | 2"     | None               |